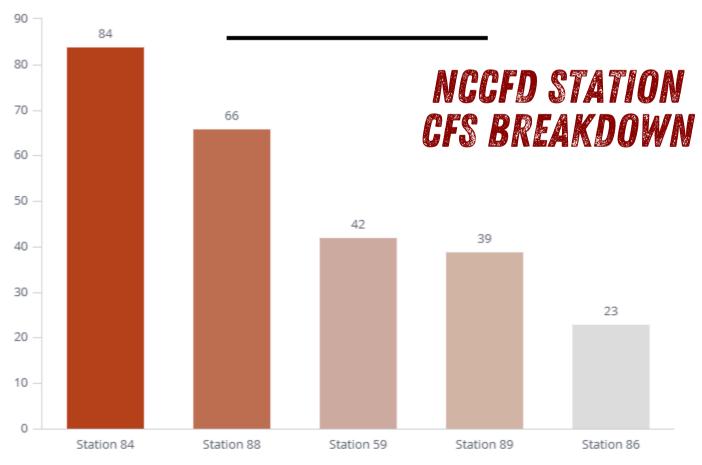

### \*PUBLIC COMMENT FOR ITEMS NOT ON THE AGENDA

Per CA Government Code 54954.3

PVFPD Chairman Stephenson stated Rough & Ready Station #59 responded to approximately 64 incidents last month, which is a direct reflection of the joint staffing by Penn Valley Fire and Nevada County Consolidated Fire.

#### **CHIEF'S MONTHLY REPORT**

The Chief presented the monthly report highlighting the different meetings he and Division Chief Sullivan attended. Division Chief Sullivan provided a summary for March indicating there were 280 incidents, 8:08 average response time to scene with 61% of the calls being EMS related and 39% being fire/other calls. He briefly summarized the monthly calls for service highlights.